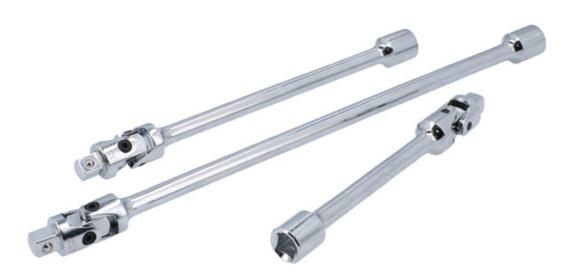

## Universal Joint Extension Set Spring Loaded 3/8"D 3pc

A set of 3 extension bars with spring loaded universal joints which have been designed to make them easier to fit on to sockets and offer up to fasteners. Ranging from 150mm – 305mm, these 3/8"D extensions are ideal for use on difficult access fasteners such as in engine bays and under dashboards; the springs also help to prevent the joint becoming loose with age and wear, meaning that they will continue to be easy to handle.

## **Additional Information**

- Lengths: 152, 203 and 305mm.
- · Integral universal joints, ideal for use in hard to reach spaces.
- Spring loaded, making it easier to attach to sockets and use, preventing the joint from becoming loose.
- · Manufactured from chrome vanadium with a polished finish.
- A 1/4"D set is also available, please see Part No. 8495.