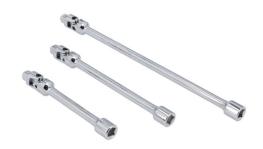

## Universal Joint Extension Set Spring Loaded 3/8"D 3pc

A set of 3 extension bars with spring loaded universal joints which have been designed to make them easier to fit on to sockets and offer up to fasteners. Ranging from 150mm – 305mm, these 3/8"D extensions are ideal for use on difficult access fasteners such as in engine bays and under dashboards; the springs also help to prevent the joint becoming loose with age and wear, meaning that they will continue to be easy to handle.

## **Additional Information**

- Lengths: 152, 203 and 305mm.
- · Integral universal joints, ideal for use in hard to reach spaces.
- Spring loaded, making it easier to attach to sockets and use, preventing the joint from becoming loose.
- · Manufactured from chrome vanadium with a polished finish.
- A 1/4"D set is also available, please see Part No. 8495.