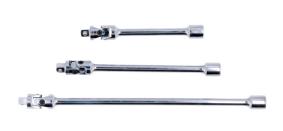

## Universal Joint Extension Set Spring Loaded 3/8"D 3pc

A set of 3 extension bars with spring loaded universal joints which have been designed to make them easier to fit on to sockets and offer up to fasteners. Ranging from 150mm – 305mm, these 3/8"D extensions are ideal for use on difficult access fasteners such as in engine bays and under dashboards; the springs also help to prevent the joint becoming loose with age and wear, meaning that they will continue to be easy to handle.

## **Additional Information**

- Lengths: 152, 203 and 305mm.
- · Integral universal joints, ideal for use in hard to reach spaces.
- Spring loaded, making it easier to attach to sockets and use, preventing the joint from becoming loose.
- · Manufactured from chrome vanadium with a polished finish.
- A 1/4"D set is also available, please see Part No. 8495.