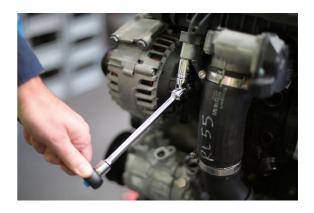

## Universal Joint Extension Set Spring Loaded 3/8"D 3pc

A set of 3 extension bars with spring loaded universal joints which have been designed to make them easier to fit on to sockets and offer up to fasteners. Ranging from 150mm – 305mm, these 3/8"D extensions are ideal for use on difficult access fasteners such as in engine bays and under dashboards; the springs also help to prevent the joint becoming loose with age and wear, meaning that they will continue to be easy to handle.

## **Additional Information**

- Lengths: 152, 203 and 305mm.
- · Integral universal joints, ideal for use in hard to reach spaces.
- Spring loaded, making it easier to attach to sockets and use, preventing the joint from becoming loose.
- · Manufactured from chrome vanadium with a polished finish.
- A 1/4"D set is also available, please see Part No. 8495.