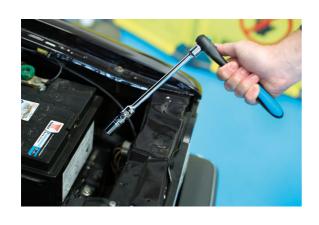

## Universal Joint Extension Set Spring Loaded 3/8"D 3pc

A set of 3 extension bars with spring loaded universal joints which have been designed to make them easier to fit on to sockets and offer up to fasteners. Ranging from 150mm – 305mm, these 3/8"D extensions are ideal for use on difficult access fasteners such as in engine bays and under dashboards; the springs also help to prevent the joint becoming loose with age and wear, meaning that they will continue to be easy to handle.